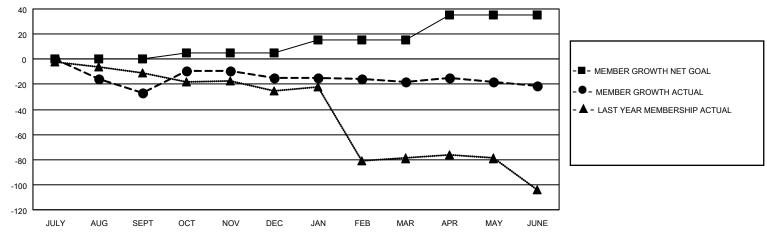

## GOALS AND ACTUAL MEMBERS CUMULATIVE

| DROPPED CLUBS: 4 |     | 16 CLUBS OF 28 ADDED 1 OR<br>MORE NEW MEMBERS | GENDER DISTRIBUTION                |              |  |
|------------------|-----|-----------------------------------------------|------------------------------------|--------------|--|
|                  |     | MORE NEW MEMBERS                              | MALE 308 (52.65%)                  |              |  |
|                  |     |                                               | FEMALE                             | 277 (47.35%) |  |
| DROPPED MEMBERS  |     |                                               | NON BINARY                         | 0 (0.00%)    |  |
|                  |     |                                               | PREFER NOT TO ANSWER               | 0 (0.00%)    |  |
| DECEASED         | 1   |                                               |                                    |              |  |
| CLUB CANCELLED   | 37  | CLICK HERE FOR CUMULATIVE                     | TOTAL FAMILY UNIT MEMBERS 38       |              |  |
| OTHER            | 67  | MEMBERSHIP DATA                               |                                    |              |  |
| TOTAL            | 105 |                                               | FAMILY MEMBERS PAYING HALF DUES 19 |              |  |
|                  |     |                                               |                                    |              |  |

## MONTHLY MEMBERSHIP PROGRESS REPORT

LOCATION TURKEY District 118 K Results as of: 6/30/2022

| Clubs RESULTS FOR 2021-2022 |   |   |   | Members RESULTS FOR 2021-2022 |    |    |    |
|-----------------------------|---|---|---|-------------------------------|----|----|----|
|                             |   |   |   |                               |    |    |    |
| JULY/AUG/SEPT               | 0 | 0 | 3 | JULY/AUG/SEPT                 | 0  | 20 | 39 |
| OCT/NOV/DEC                 | 0 | 1 | 0 | OCT/NOV/DEC                   | 5  | 28 | 16 |
| JAN/FEB/MAR                 | 1 | 0 | 0 | JAN/FEB/MAR                   | 10 | 5  | 8  |
| APR/MAY/JUNE                | 0 | 0 | 1 | APR/MAY/JUNE                  | 20 | 39 | 42 |