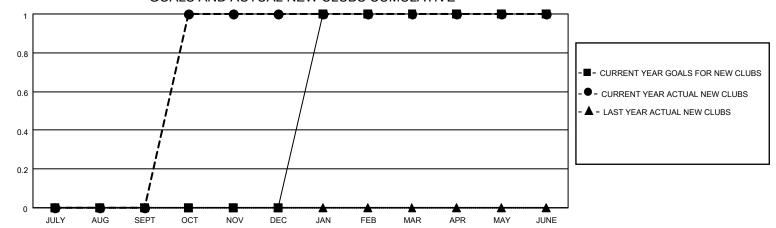

## GOALS AND ACTUAL NEW CLUBS CUMULATIVE

## MONTHLY MEMBERSHIP PROGRESS REPORT

LOCATION TURKEY District 118 K Results as of: 6/30/2022

| Clubs RESULTS FOR 2021-2022 |   |   |   | Members RESULTS FOR 2021-2022 |    |    |    |
|-----------------------------|---|---|---|-------------------------------|----|----|----|
|                             |   |   |   |                               |    |    |    |
| JULY/AUG/SEPT               | 0 | 0 | 3 | JULY/AUG/SEPT                 | 0  | 20 | 39 |
| OCT/NOV/DEC                 | 0 | 1 | 0 | OCT/NOV/DEC                   | 5  | 28 | 16 |
| JAN/FEB/MAR                 | 1 | 0 | 0 | JAN/FEB/MAR                   | 10 | 5  | 8  |
| APR/MAY/JUNE                | 0 | 0 | 1 | APR/MAY/JUNE                  | 20 | 39 | 42 |